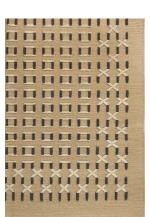

COLLECTION: PAVILLON

DESIGN: PALAIS ROYAL

CODE: HSDGP09

| <u> </u>                                    |
|---------------------------------------------|
|                                             |
| <u> </u>                                    |
|                                             |
| <u> </u>                                    |
|                                             |
| <u>^^</u>                                   |
|                                             |
| <u>^^</u>                                   |
| ійнананананананананананананананан           |
| ААЛИИНИНИНИНИНИНИНИНИНИНИНИНИНИЙА.          |
| ійныныныныныныныныныныныныныйн              |
| ййниннининининининининининийй               |
|                                             |
| ййпиппинниннинниннинниннинийй               |
|                                             |
|                                             |
|                                             |
| <u>ŇŇĦĦĦĦĦĦĦĦĦĦĦĦĦĦĦĦĦĦĦĦĦĦĦĦĦĦĦĦĦĦ</u> ĦŇŇ |
|                                             |
|                                             |
|                                             |
|                                             |
|                                             |
|                                             |
|                                             |
|                                             |
|                                             |
|                                             |
|                                             |
|                                             |
|                                             |
|                                             |
|                                             |
| ***************************************     |
|                                             |
| ***************************************     |
|                                             |
|                                             |
|                                             |
| ***************************************     |
|                                             |
|                                             |
|                                             |
| ***************************************     |
|                                             |
| ХХЛЛЛЛЛЛЛЛЛЛЛЛЛЛЛЛЛЛЛЛЛЛЛЛЛЛЛЛЛЛЛЛ          |
|                                             |
| ***************************************     |
|                                             |
|                                             |
|                                             |

QUALITY: 100 KNOT

SIZE SHOWN AS: 9' W X I 2' L

ALL PATTERNS ARE AVAILABLE IN CUSTOM SIZES, COLOR, CONTENT AND QUALITY.

PLEASE ASK SALES ASSOCIATE FOR FURTHER DETAILS.